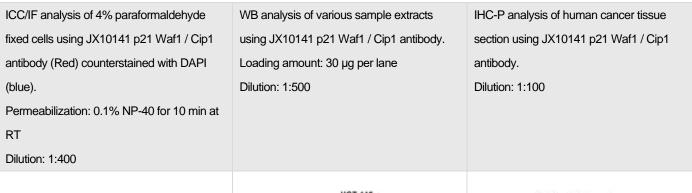

| <b>Applications Dilutions</b> | Immunocytochemistry / Immunofluorescence 1:200-1:400                                                                                                                                                                               |  |
|                               | Immunohistochemistry (Paraffin) 1:100–1:200                                                                                                                                                                                        |  |
| Notes                         | Gently mix before use. Optimal concentrations and conditions for each application should be determined by the user.                                                                                                                |  |





| IHC-P analysis of human cancer tissue | IHC-P analysis of human cancer tissue | IHC-P analysis of human cancer tissue |
|---------------------------------------|---------------------------------------|---------------------------------------|
| section using JX10141 p21 Waf1 / Cip1 | section using JX10141 p21 Waf1 / Cip1 | section using JX10141 p21 Waf1 / Cip1 |
| antibody.                             | antibody.                             | antibody.                             |
| Dilution: 1:100                       | Dilution: 1:100                       | Dilution: 1:100                       |
|                                       |                                       |                                       |

## ADV 4845-1990-499





Breast carcinoma