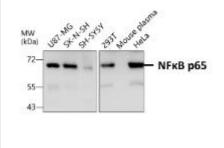

| WB analysis of various sample extracts   | IHC-P analysis of mouse tissue section    | IHC-P analysis of mouse tissue section    |
|------------------------------------------|-------------------------------------------|-------------------------------------------|
| using JX10136 NF-кВ p65 / RelA antibody. | using JX10136 NF-кВ p65 / RelA antibody.  | using JX10136 NF-кВ p65 / RelA antibody.  |
| Loading amount: 30 µg per lane           | Antigen retireval: Citrate Buffer, pH 6.0 | Antigen retireval: Citrate Buffer, pH 6.0 |
| Dilution: 1:1000                         | Dilution: 1:100                           | Dilution: 1:100                           |
|                                          |                                           |                                           |