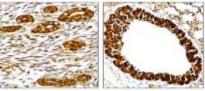

| WB analysis of various sample extracts   | IHC-P analysis of mouse tissue section    | IHC-P analysis of mouse tissue section    |
|------------------------------------------|-------------------------------------------|-------------------------------------------|
| using JX10136 NF-кВ p65 / RelA antibody. | using JX10136 NF-кВ p65 / RelA antibody.  | using JX10136 NF-кВ p65 / RelA antibody.  |
| Loading amount: 30 µg per lane           | Antigen retireval: Citrate Buffer, pH 6.0 | Antigen retireval: Citrate Buffer, pH 6.0 |
| Dilution: 1:1000                         | Dilution: 1:100                           | Dilution: 1:100                           |
|                                          |                                           |                                           |