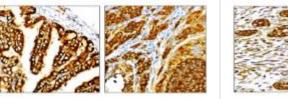

| WB analysis of various sample extracts   | IHC-P analysis of mouse tissue section    | IHC-P analysis of mouse tissue section    |
|------------------------------------------|-------------------------------------------|-------------------------------------------|
| using JX10136 NF-кВ p65 / RelA antibody. | using JX10136 NF-кВ p65 / RelA antibody.  | using JX10136 NF-кВ p65 / RelA antibody.  |
| Loading amount: 30 µg per lane           | Antigen retireval: Citrate Buffer, pH 6.0 | Antigen retireval: Citrate Buffer, pH 6.0 |
| Dilution: 1:1000                         | Dilution: 1:100                           | Dilution: 1:100                           |
|                                          |                                           |                                           |