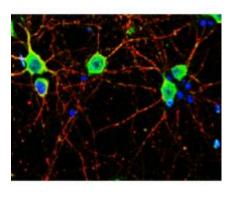

| ICC/IF analysis of 4% paraformaldehyde  | WB analysis of various sample extracts |
|-----------------------------------------|----------------------------------------|
| fixed primary cortical neurons using    | using JX10134 Neurofilament L / NF-L   |
| JX10134 Neurofilament L / NF-L antibody | antibody.                              |
| (Red).                                  | Loading amount: 60 µg per lane         |
| Dilution: 1:250                         | Dilution: 1:1000                       |
|                                         |                                        |