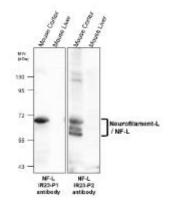

| ICC/IF analysis of 4% paraformaldehyde  | WB analysis of various sample extracts |
|-----------------------------------------|----------------------------------------|
| fixed primary cortical neurons using    | using JX10134 Neurofilament L / NF-L   |
| JX10134 Neurofilament L / NF-L antibody | antibody.                              |
| (Red).                                  | Loading amount: 60 µg per lane         |
| Dilution: 1:250                         | Dilution: 1:1000                       |
|                                         |                                        |