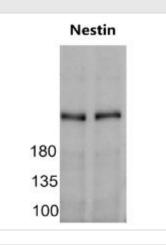

WB analysis of Neuron 2A cell extracts using JX10130 Nestin / NES antibody.

Dilution: 1:1000

JelloX Biotechnology

IHC-P analysis of human cancer tissue section using JX10130 Nestin / NES section using JX10130 Nestin / NES using JX10130 Nestin / NES antibody.