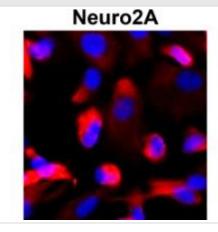

ICC/IF analysis of 4% paraformaldehyde fixed cells using JX10130 Nestin / NES antibody (Red) counterstained with DAPI (blue).

Permeabilization: 0.1% NP-40 for 10 min at

RT

Dilution: 1:200

WB analysis of various sample extracts using JX10130 Nestin / NES antibody. Loading amount: 30 µg per lane Dilution: 1:1000