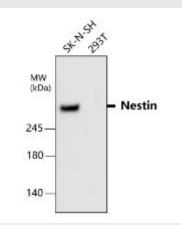

ICC/IF analysis of 4% paraformaldehyde fixed cells using JX10130 Nestin / NES antibody (Red) counterstained with DAPI (blue).

Permeabilization: 0.1% NP-40 for 10 min at

RT

Dilution: 1:200

WB analysis of various sample extracts using JX10130 Nestin / NES antibody. Loading amount: 30 µg per lane Dilution: 1:1000