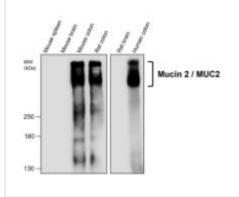

WB analysis of various sample extracts using JX10126 Mucin 2 / MUC2 antibody. Loading amount: 40 µg per lane Dilution: 1:1000