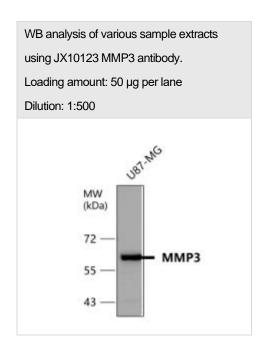

## MMP3 antibody

Package size: 25, 100µl

Store at: -20°C

| Product Name                  | MMP3 antibody                                                                            |
|-------------------------------|------------------------------------------------------------------------------------------|
| <b>Product Number</b>         | JX10123                                                                                  |
| Host                          | Rabbit                                                                                   |
| Clonality                     | Polyclonal                                                                               |
| Application                   | WB, ICC/IF                                                                               |
| Species Reactivity            | Human                                                                                    |
| Isotype                       | IgG                                                                                      |
| Storage                       | Store as concentrated solution. Centrifuge briefly prior to opening vial. For short-     |
|                               | term storage (1-2 weeks), store at 4°C. For long-term storage, aliquot and store at -    |
|                               | 20°C or below. Avoid multiple freeze-thaw cycles.                                        |
| Storage Buffer                | 100mM Tris Glycine, 1% BSA, 20% Glycerol (pH7) contains 0.025% ProClin 300               |
| Form                          | Liquid                                                                                   |
| Recommended                   | Western Blot 1:500                                                                       |
| <b>Applications Dilutions</b> | Immunocytochemistry / Immunofluorescence 1: 100-1:200                                    |
| Notes                         | Gently mix before use. Optimal concentrations and conditions for each application should |
|                               | be determined by the user.                                                               |