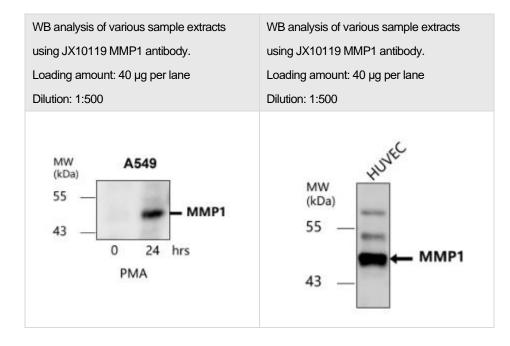

|---------------------------------------|--------------------------------------------|--------------------------------------------|
| section using JX10119 MMP1 antibody.  | fixed cells using JX10119 MMP1 antibody    | fixed cells using JX10119 MMP1 antibody    |
| Dilution: 1:100                       | (Red) counterstained with DAPI (blue).     | (Red) counterstained with DAPI (blue).     |
|                                       | Permeabilization: 0.1% NP-40 for 10 min at | Permeabilization: 0.1% NP-40 for 10 min at |
|                                       | RT                                         | RT                                         |
|                                       | Dilution: 1:300                            | Dilution: 1:300                            |