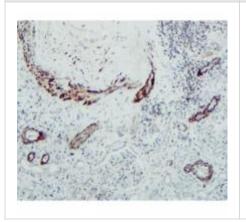

| IHC-P analysis of mouse testis tissue | ICC/IF analysis of 4% paraformaldehyde     | ICC/IF analysis of 4% paraformaldehyde     |
|---------------------------------------|--------------------------------------------|--------------------------------------------|
| section using JX10119 MMP1 antibody.  | fixed cells using JX10119 MMP1 antibody    | fixed cells using JX10119 MMP1 antibody    |
| Dilution: 1:100                       | (Red) counterstained with DAPI (blue).     | (Red) counterstained with DAPI (blue).     |
|                                       | Permeabilization: 0.1% NP-40 for 10 min at | Permeabilization: 0.1% NP-40 for 10 min at |
|                                       | RT                                         | RT                                         |
|                                       | Dilution: 1:300                            | Dilution: 1:300                            |