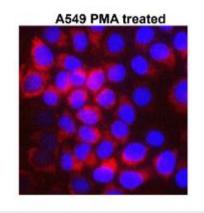

| IHC-P analysis of mouse testis tissue | ICC/IF analysis of 4% paraformaldehyde     | ICC/IF analysis of 4% paraformaldehyde     |
|---------------------------------------|--------------------------------------------|--------------------------------------------|
| section using JX10119 MMP1 antibody.  | fixed cells using JX10119 MMP1 antibody    | fixed cells using JX10119 MMP1 antibody    |
| Dilution: 1:100                       | (Red) counterstained with DAPI (blue).     | (Red) counterstained with DAPI (blue).     |
|                                       | Permeabilization: 0.1% NP-40 for 10 min at | Permeabilization: 0.1% NP-40 for 10 min at |
|                                       | RT                                         | RT                                         |
|                                       | Dilution: 1:300                            | Dilution: 1:300                            |