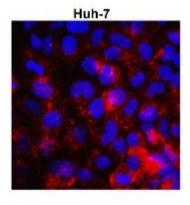

| IHC-P analysis of mouse testis tissue | ICC/IF analysis of 4% paraformaldehyde     | ICC/IF analysis of 4% paraformaldehyde     |
|---------------------------------------|--------------------------------------------|--------------------------------------------|
| section using JX10119 MMP1 antibody.  | fixed cells using JX10119 MMP1 antibody    | fixed cells using JX10119 MMP1 antibody    |
| Dilution: 1:100                       | (Red) counterstained with DAPI (blue).     | (Red) counterstained with DAPI (blue).     |
|                                       | Permeabilization: 0.1% NP-40 for 10 min at | Permeabilization: 0.1% NP-40 for 10 min at |
|                                       | RT                                         | RT                                         |
|                                       | Dilution: 1:300                            | Dilution: 1:300                            |