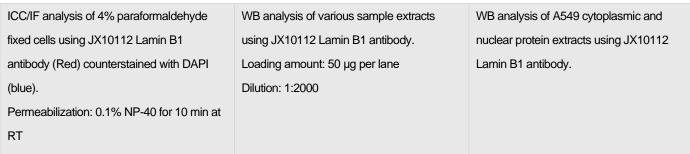

## Lamin B1 antibody

Package size: 25, 100µl Store at: -20°C

| Product Name                  | Lamin B1 antibody                                                                               |
|-------------------------------|-------------------------------------------------------------------------------------------------|
| Product Number                | JX10112                                                                                         |
| Host                          | Rabbit                                                                                          |
| Clonality                     | Polyclonal                                                                                      |
| Application                   | WB, ICC/IF                                                                                      |
| Species Reactivity            | Human, Mouse, Rat                                                                               |
| lsotype                       | lgG                                                                                             |
| Storage                       | Store as concentrated solution. Centrifuge briefly prior to opening vial. For short-            |
|                               | term storage (1-2 weeks), store at $4^{\circ}$ C. For long-term storage, aliquot and store at - |
|                               | 20°C or below. Avoid multiple freeze-thaw cycles.                                               |
| Storage Buffer                | 100mM Tris Glycine, 1% BSA, 20% Glycerol (pH7) contains 0.025% ProClin 300                      |
| Form                          | Liquid                                                                                          |
| Recommended                   | Western Blot 1:1000-1:3000                                                                      |
| <b>Applications Dilutions</b> | Immunocytochemistry / Immunofluorescence 1:200-1:500                                            |
| Notes                         | Gently mix before use. Optimal concentrations and conditions for each application should        |
|                               | be determined by the user.                                                                      |