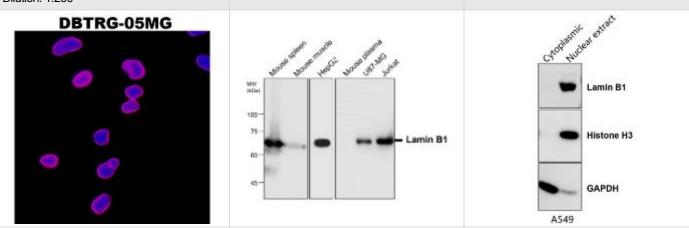

## Lamin B1 antibody

Package size: 25, 100µl Store at: -20°C

| Product Name                  | Lamin B1 antibody                                                                               |
|-------------------------------|-------------------------------------------------------------------------------------------------|
| Product Number                | JX10112                                                                                         |
| Host                          | Rabbit                                                                                          |
| Clonality                     | Polyclonal                                                                                      |
| Application                   | WB, ICC/IF                                                                                      |
| Species Reactivity            | Human, Mouse, Rat                                                                               |
| lsotype                       | lgG                                                                                             |
| Storage                       | Store as concentrated solution. Centrifuge briefly prior to opening vial. For short-            |
|                               | term storage (1-2 weeks), store at $4^{\circ}$ C. For long-term storage, aliquot and store at - |
|                               | 20°C or below. Avoid multiple freeze-thaw cycles.                                               |
| Storage Buffer                | 100mM Tris Glycine, 1% BSA, 20% Glycerol (pH7) contains 0.025% ProClin 300                      |
| Form                          | Liquid                                                                                          |
| Recommended                   | Western Blot 1:1000-1:3000                                                                      |
| <b>Applications Dilutions</b> | Immunocytochemistry / Immunofluorescence 1:200-1:500                                            |
| Notes                         | Gently mix before use. Optimal concentrations and conditions for each application should        |
|                               | be determined by the user.                                                                      |