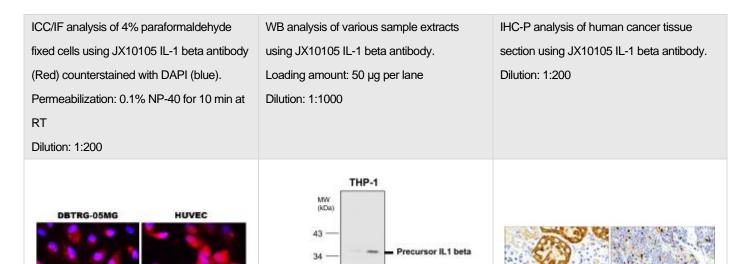

## IL-1 beta antibody

Package size: 25, 100µl Store at: -20°C

| Product Name                  | IL-1 beta antibody                                                                                                                                                                                                                 |  |
|-------------------------------|------------------------------------------------------------------------------------------------------------------------------------------------------------------------------------------------------------------------------------|--|
| Product Number                | JX10105                                                                                                                                                                                                                            |  |
| Host                          | Rabbit                                                                                                                                                                                                                             |  |
| Clonality                     | Polyclonal                                                                                                                                                                                                                         |  |
| Application                   | WB, ICC/IF, IHC-P                                                                                                                                                                                                                  |  |
| Species Reactivity            | Human, Mouse, Rat                                                                                                                                                                                                                  |  |
| lsotype                       | lgG                                                                                                                                                                                                                                |  |
| Storage                       | Store as concentrated solution. Centrifuge briefly prior to opening vial. For short-<br>term storage (1-2 weeks), store at 4°C. For long-term storage, aliquot and store at -<br>20°C or below. Avoid multiple freeze-thaw cycles. |  |
| Storage Buffer                | 100mM Tris Glycine, 1% BSA, 20% Glycerol (pH7) contains 0.025% ProClin 300                                                                                                                                                         |  |
| Form                          | Liquid                                                                                                                                                                                                                             |  |
| Recommended                   | Western Blot 1:500-1:1000                                                                                                                                                                                                          |  |
| <b>Applications Dilutions</b> | Immunocytochemistry / Immunofluorescence 1:200-1:500                                                                                                                                                                               |  |
|                               | Immunohistochemistry (Paraffin) 1:100-1:300                                                                                                                                                                                        |  |
| Notes                         | Gently mix before use. Optimal concentrations and conditions for each application should be determined by the user.                                                                                                                |  |