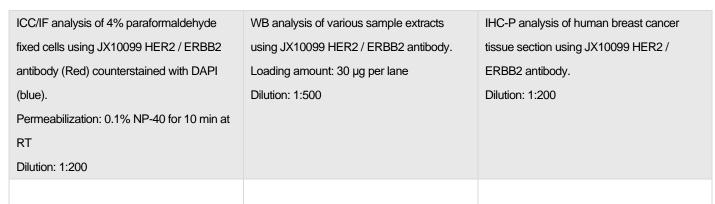

## HER2 / ERBB2 antibody

Package size: 25, 100µl Store at: -20°C

| Product Name                  | HER2 / ERBB2 antibody                                                                                                                                                                                                              |
|-------------------------------|------------------------------------------------------------------------------------------------------------------------------------------------------------------------------------------------------------------------------------|
| Product Number                | JX10099                                                                                                                                                                                                                            |
| Host                          | Rabbit                                                                                                                                                                                                                             |
| Clonality                     | Polyclonal                                                                                                                                                                                                                         |
| Application                   | WB, ICC/IF, IHC-P                                                                                                                                                                                                                  |
| Species Reactivity            | Human, Mouse, Rat                                                                                                                                                                                                                  |
| lsotype                       | IgG                                                                                                                                                                                                                                |
| Storage                       | Store as concentrated solution. Centrifuge briefly prior to opening vial. For short-<br>term storage (1-2 weeks), store at 4°C. For long-term storage, aliquot and store at -<br>20°C or below. Avoid multiple freeze-thaw cycles. |
| Storage Buffer                | 100mM Tris Glycine, 20% Glycerol (pH7) contains 0.025% ProClin 300                                                                                                                                                                 |
| Form                          | Liquid                                                                                                                                                                                                                             |
| Recommended                   | Western Blot 1:500–1:1000                                                                                                                                                                                                          |
| <b>Applications Dilutions</b> | Immunocytochemistry / Immunofluorescence 1:200–1:400                                                                                                                                                                               |
|                               | Immunohistochemistry (Paraffin) 1: 200-1:250                                                                                                                                                                                       |
| Notes                         | Gently mix before use. Optimal concentrations and conditions for each application should be determined by the user.                                                                                                                |