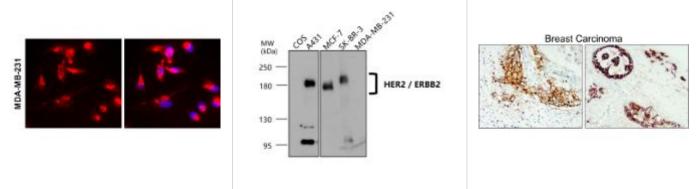

| IHC-P analysis of human breast cancer | IHC-P analysis of human breast cancer |
|---------------------------------------|---------------------------------------|
| tissue section using JX10099 HER2 /   | tissue section using JX10099 HER2 /   |
| ERBB2 antibody.                       | ERBB2 antibody.                       |
| Dilution: 1:200                       | Dilution: 1:200                       |
| Breast Carcinoma                      | Breast Carcinoma                      |