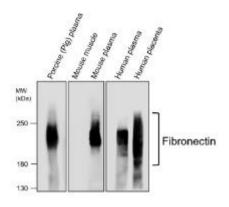

## **Fibronectin antibody**

Package size: 25, 100µl Store at: -20°C

| Product Name                  | Fibronectin antibody                                                                     |
|-------------------------------|------------------------------------------------------------------------------------------|
| Product Number                | JX10093                                                                                  |
| Host                          | Rabbit                                                                                   |
| Clonality                     | Polyclonal                                                                               |
| Application                   | WB, ICC/IF, IHC-P                                                                        |
| Species Reactivity            | Human, Mouse, Rat, Porcine                                                               |
| Isotype                       | lgG                                                                                      |
| Storage                       | Aliquot and store at -20°C. Avoid repeat freeze-thaw cycles.                             |
| Storage Buffer                | 100mM Tris Glycine, 35% Glycerol (pH7) contains 0.025% ProClin 300                       |
| Form                          | Liquid                                                                                   |
| Recommended                   | Western Blot 1:1000 – 1:2000                                                             |
| <b>Applications Dilutions</b> | Immunocytochemistry / Immunofluorescence 1:200 – 1:600                                   |
|                               | Immunohistochemistry (Paraffin) 1:200 – 1:500                                            |
| Notes                         | Gently mix before use. Optimal concentrations and conditions for each application should |
|                               | be determined by the user.                                                               |