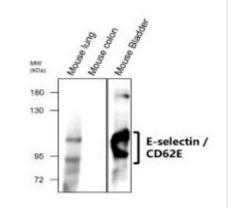

| IHC-P analysis of human cancer tissue    | IHC-P analysis of human cancer tissue    | WB analysis of various sample extracts     |
|------------------------------------------|------------------------------------------|--------------------------------------------|
| section using JX10087 E-selectin / CD62E | section using JX10087 E-selectin / CD62E | using JX10087 E-selectin / CD62E antibody. |
| antibody.                                | antibody.                                | Loading amount: 50 µg per lane             |
| Dilution: 1:100                          | Dilution: 1:100                          | Dilution: 1:500                            |

WB analysis of various sample extracts using JX10087 E-selectin / CD62E antibody. Loading amount: 50 µg per lane Dilution: 1:500

For full product information, images and publications, please visit our website .