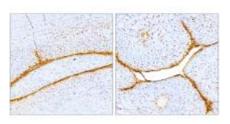

| IHC-P analysis of human cancer tissue    | IHC-P analysis of human cancer tissue    | WB analysis of various sample extracts     |
|------------------------------------------|------------------------------------------|--------------------------------------------|
| section using JX10087 E-selectin / CD62E | section using JX10087 E-selectin / CD62E | using JX10087 E-selectin / CD62E antibody. |
| antibody.                                | antibody.                                | Loading amount: 50 µg per lane             |
| Dilution: 1:100                          | Dilution: 1:100                          | Dilution: 1:500                            |