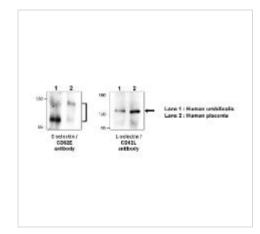

IHC-P analysis of human cancer tissue    | IHC-P analysis of human cancer tissue    | WB analysis of various sample extracts     |
|------------------------------------------|------------------------------------------|--------------------------------------------|
| section using JX10087 E-selectin / CD62E | section using JX10087 E-selectin / CD62E | using JX10087 E-selectin / CD62E antibody. |
| antibody.                                | antibody.                                | Loading amount: 50 µg per lane             |
| Dilution: 1:100                          | Dilution: 1:100                          | Dilution: 1:500                            |



WB analysis of various sample extracts using JX10087 E-selectin / CD62E antibody. Loading amount: 50 µg per lane Dilution: 1:500









For full product information, images and publications, please visit our website .