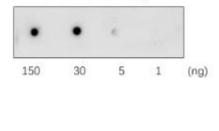

Dot blot analysis of D-Dimer protein extracts using JX10075 D-Dimer antibody. Dilution: 1:1000

**D**-Dimer antibody