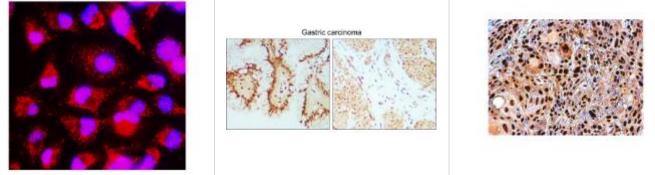

| ICC/IF analysis of 4% paraformaldehyde     | IHC-P analysis of human gastric cancer | IHC-P analysis of human oral carcinoma |
|--------------------------------------------|----------------------------------------|----------------------------------------|
| fixed cells using JX10055 PARP (cleaved    | tissue section using JX10055 PARP      | tissue section using JX10055 PARP      |
| Asp214) antibody (Red) counterstained with | (cleaved Asp214) antibody.             | (cleaved Asp214) antibody.             |
| DAPI (blue).                               | Dilution: 1:100                        | Dilution: 1:150                        |
| Permeabilization: 0.1% NP-40 for 10 min at |                                        |                                        |
| RT                                         |                                        |                                        |
| Dilution: 1:200                            |                                        |                                        |