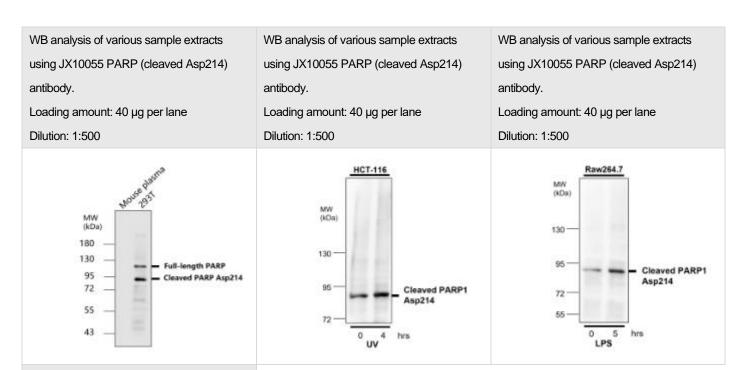

DBTRG-05MG

WB analysis of various sample extracts

using JX10055 PARP (cleaved Asp214) antibody.

Loading amount: 40 µg per lane

## Dilution: 1:500