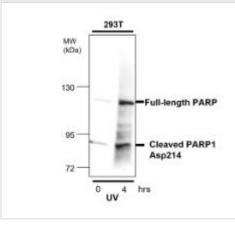

DBTRG-05MG

WB analysis of various sample extracts

using JX10055 PARP (cleaved Asp214) antibody.

Loading amount: 40 µg per lane

## Dilution: 1:500