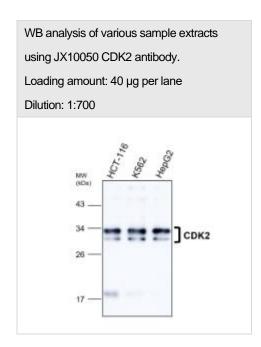

## **CDK2** antibody

Package size: 25, 100µl

Store at: -20°C

| Product Name                  | CDK2 antibody                                                                            |
|-------------------------------|------------------------------------------------------------------------------------------|
| Product Number                | JX10050                                                                                  |
| Host                          | Rabbit                                                                                   |
| Clonality                     | Polyclonal                                                                               |
| Application                   | WB                                                                                       |
| Species Reactivity            | Human, Mouse, Rat                                                                        |
| Isotype                       | IgG                                                                                      |
| Storage                       | Store as concentrated solution. Centrifuge briefly prior to opening vial. For short-     |
|                               | term storage (1-2 weeks), store at 4°C. For long-term storage, aliquot and store at -    |
|                               | 20°C or below. Avoid multiple freeze-thaw cycles.                                        |
| Storage Buffer                | 100mM Tris Glycine, 20% Glycerol (pH7) contains 0.025% ProClin 300                       |
| Form                          | Liquid                                                                                   |
| Recommended                   | Western Blot 1:500-1:1000                                                                |
| <b>Applications Dilutions</b> |                                                                                          |
| Notes                         | Gently mix before use. Optimal concentrations and conditions for each application should |
|                               | be determined by the user.                                                               |