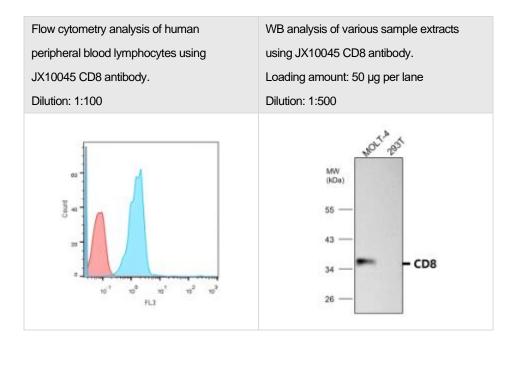

## CD8 antibody

Package size: 25, 100µl Store at: -20°C

| Product Name                  | CD8 antibody                                                                                    |
|-------------------------------|-------------------------------------------------------------------------------------------------|
| Product Number                | JX10045                                                                                         |
| Host                          | Rabbit                                                                                          |
| Clonality                     | Polyclonal                                                                                      |
| Application                   | WB, IHC-P, Flow cytometry                                                                       |
| Species Reactivity            | Human                                                                                           |
| Isotype                       | IgG                                                                                             |
| Storage                       | Store as concentrated solution. Centrifuge briefly prior to opening vial. For short-            |
|                               | term storage (1-2 weeks), store at $4^{\circ}$ C. For long-term storage, aliquot and store at - |
|                               | 20°C or below. Avoid multiple freeze-thaw cycles.                                               |
| Storage Buffer                | 100mM Tris Glycine, 20% Glycerol (pH7) contains 0.025% ProClin 300                              |
| Form                          | Liquid                                                                                          |
| Recommended                   | Western Blot 1:500                                                                              |
| <b>Applications Dilutions</b> | Immunohistochemistry (Paraffin) 1:200 – 1:400                                                   |
|                               | Flow Cytometry 1:100                                                                            |
| Notes                         | Gently mix before use. Optimal concentrations and conditions for each application should        |
|                               | be determined by the user.                                                                      |