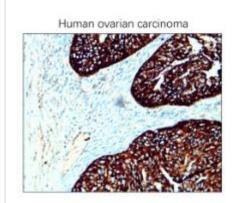

Flow cytometry analysis of human peripheral blood lymphocytes using JX10043 CD63 antibody.

IHC-P analysis of human cancer tissue section using JX10043 CD63 antibody. IHC-P analysis of human cancer tissue section using JX10043 CD63 antibody.