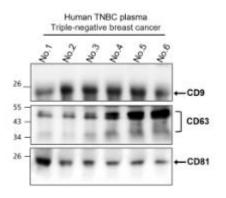

Loading amount: 50 µg per lane

Dilution: 1:1000

WB analysis of various sample extracts using JX10043 CD63 antibody.

Loading amount: 50 µg per lane

Dilution: 1:1000

WB analysis of various sample extracts using JX10043 CD63 antibody.

Loading amount: 50 µg per lane

Dilution: 1:1000