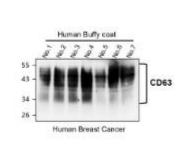

Dilution: 1:100

Dilution: 1:100

WB analysis of various sample extracts using JX10043 CD63 antibody.
Loading amount: 10 µg per lane

Dilution: 1:1000

WB analysis of various sample extracts using JX10043 CD63 antibody.

Loading amount: 50 µg per lane

Dilution: 1:1000

WB analysis of various sample extracts using JX10043 CD63 antibody.

Loading amount: 50 µg per lane

Dilution: 1:1000

WB analysis of various sample extracts using JX10043 CD63 antibody.