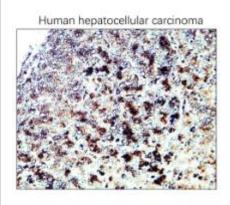

Flow cytometry analysis of human peripheral blood lymphocytes using JX10043 CD63 antibody.

IHC-P analysis of human cancer tissue section using JX10043 CD63 antibody. IHC-P analysis of human cancer tissue section using JX10043 CD63 antibody.