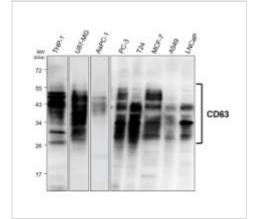

Dilution: 1:100

Dilution: 1:100

WB analysis of various sample extracts using JX10043 CD63 antibody.
Loading amount: 10 µg per lane

Dilution: 1:1000

WB analysis of various sample extracts using JX10043 CD63 antibody.

Loading amount: 50 µg per lane

Dilution: 1:1000

WB analysis of various sample extracts using JX10043 CD63 antibody.

Loading amount: 50 µg per lane

Dilution: 1:1000

WB analysis of various sample extracts using JX10043 CD63 antibody.