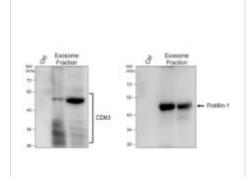

Dilution: 1:100

Dilution: 1:100

WB analysis of various sample extracts using JX10043 CD63 antibody.
Loading amount: 10 µg per lane

Dilution: 1:1000

WB analysis of various sample extracts using JX10043 CD63 antibody.

Loading amount: 50 µg per lane

Dilution: 1:1000

WB analysis of various sample extracts using JX10043 CD63 antibody.

Loading amount: 50 µg per lane

Dilution: 1:1000

WB analysis of various sample extracts using JX10043 CD63 antibody.