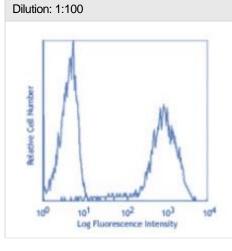

Flow cytometry analysis of human peripheral blood lymphocytes using JX10043 CD63 antibody.

IHC-P analysis of human cancer tissue section using JX10043 CD63 antibody. IHC-P analysis of human cancer tissue section using JX10043 CD63 antibody.

Dilution: 1:100

Dilution: 1:100

WB analysis of various sample extracts using JX10043 CD63 antibody.
Loading amount: 10 µg per lane

Dilution: 1:1000

WB analysis of various sample extracts using JX10043 CD63 antibody.