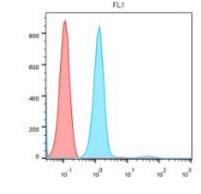

## **CD4** antibody

Package size: 25, 100µl

Store at: -20°C

| Product Name                  | CD4 antibody                                                                             |
|-------------------------------|------------------------------------------------------------------------------------------|
| Product Number                | JX10038                                                                                  |
| Host                          | Rabbit                                                                                   |
| Clonality                     | Polyclonal                                                                               |
| Application                   | WB, IHC-P, Flow cytometry                                                                |
| Species Reactivity            | Human                                                                                    |
| Isotype                       | IgG                                                                                      |
| Storage                       | Store as concentrated solution. Centrifuge briefly prior to opening vial. For short-     |
|                               | term storage (1-2 weeks), store at 4°C. For long-term storage, aliquot and store at -    |
|                               | 20°C or below. Avoid multiple freeze-thaw cycles.                                        |
| Storage Buffer                | 100mM Tris Glycine, 20% Glycerol (pH7) contains 0.025% ProClin 300                       |
| Form                          | Liquid                                                                                   |
| Recommended                   | Western Blot 1:500 – 1:1000                                                              |
| <b>Applications Dilutions</b> | Immunohistochemistry (Paraffin) 1:200 – 1:400                                            |
|                               | Flow Cytometry 1:100                                                                     |
| Notes                         | Gently mix before use. Optimal concentrations and conditions for each application should |
|                               | be determined by the user.                                                               |