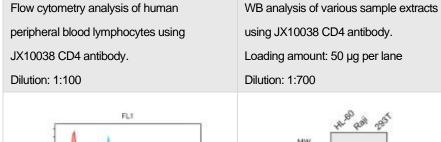

## **CD4** antibody

Package size: 25, 100µl

Store at: -20°C

| Product Name                  | CD4 antibody                                                                             |
|-------------------------------|------------------------------------------------------------------------------------------|
| Product Number                | JX10038                                                                                  |
| Host                          | Rabbit                                                                                   |
| Clonality                     | Polyclonal                                                                               |
| Application                   | WB, IHC-P, Flow cytometry                                                                |
| Species Reactivity            | Human                                                                                    |
| Isotype                       | IgG                                                                                      |
| Storage                       | Store as concentrated solution. Centrifuge briefly prior to opening vial. For short-     |
|                               | term storage (1-2 weeks), store at 4°C. For long-term storage, aliquot and store at -    |
|                               | 20°C or below. Avoid multiple freeze-thaw cycles.                                        |
| Storage Buffer                | 100mM Tris Glycine, 20% Glycerol (pH7) contains 0.025% ProClin 300                       |
| Form                          | Liquid                                                                                   |
| Recommended                   | Western Blot 1:500 – 1:1000                                                              |
| <b>Applications Dilutions</b> | Immunohistochemistry (Paraffin) 1:200 – 1:400                                            |
|                               | Flow Cytometry 1:100                                                                     |
| Notes                         | Gently mix before use. Optimal concentrations and conditions for each application should |
|                               | be determined by the user.                                                               |