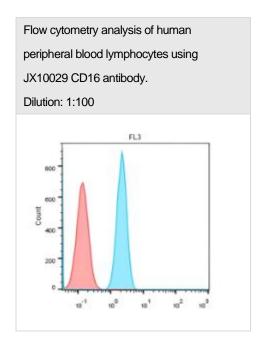

Catalog Number: JX10029

## **CD16** antibody

Package size: 25, 100µl

Store at: -20°C

| Product Name                  | CD16 antibody                                                                            |
|-------------------------------|------------------------------------------------------------------------------------------|
| Product Number                | JX10029                                                                                  |
| Host                          | Rabbit                                                                                   |
| Clonality                     | Polyclonal                                                                               |
| Application                   | Flow cytometry                                                                           |
| Species Reactivity            | Human                                                                                    |
| Isotype                       | IgG                                                                                      |
| Storage                       | Store as concentrated solution. Centrifuge briefly prior to opening vial. For short-     |
|                               | term storage (1-2 weeks), store at 4°C. For long-term storage, aliquot and store at -    |
|                               | 20°C or below. Avoid multiple freeze-thaw cycles.                                        |
| Storage Buffer                | 100mM Tris Glycine, 20% Glycerol (pH7) contains 0.025% ProClin 300                       |
| Form                          | Liquid                                                                                   |
| Recommended                   | Flow cytometry 1: 50-1:100                                                               |
| <b>Applications Dilutions</b> |                                                                                          |
| Notes                         | Gently mix before use. Optimal concentrations and conditions for each application should |
|                               | be determined by the user.                                                               |