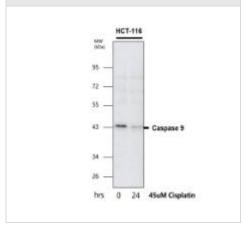

Dilution: 1:200

WB analysis of various sample extracts using JX10024 Caspase9 (cleaved Asp315) antibody.

Loading amount: 50 µg per lane

Dilution: 1:500

WB analysis of various sample extracts using JX10024 Caspase9 (cleaved Asp315) antibody.

Loading amount: 50 µg per lane

Dilution: 1:500