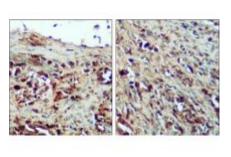

ICC/IF analysis of 4% paraformaldehyde fixed cells using JX10024 Caspase9 (cleaved Asp315) antibody (Red) counterstained with DAPI (blue). Permeabilization: 0.1% NP-40 for 10 min at RT

Dilution: 1:400

IHC-P analysis of human cancer tissue section using JX10024 Caspase9 (cleaved Asp315) antibody.