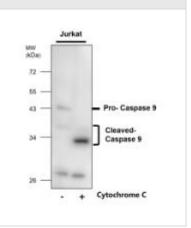

Dilution: 1:200

WB analysis of various sample extracts using JX10024 Caspase9 (cleaved Asp315) antibody.

Loading amount: 50 µg per lane

Dilution: 1:500

WB analysis of various sample extracts using JX10024 Caspase9 (cleaved Asp315) antibody.