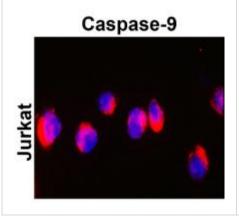

ICC/IF analysis of 4% paraformaldehyde fixed cells using JX10024 Caspase9 (cleaved Asp315) antibody (Red) counterstained with DAPI (blue). Permeabilization: 0.1% NP-40 for 10 min at RT

Dilution: 1:400

IHC-P analysis of human cancer tissue section using JX10024 Caspase9 (cleaved Asp315) antibody.