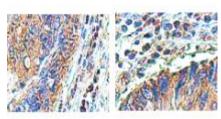

ICC/IF analysis of 4% paraformaldehyde fixed cells using JX10023 Caspase8 (cleaved Asp374) antibody (Red) counterstained with DAPI (blue). Permeabilization: 0.1% NP-40 for 10 min at

RT

Dilution: 1:150

IHC-P analysis of human colon cancer tissue section using JX10023 Caspase8 (cleaved Asp374) antibody.