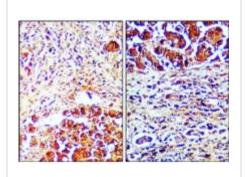

Dilution: 1:200

IHC-P analysis of human cancer tissue section using JX10023 Caspase8 (cleaved Asp374) antibody.

Dilution: 1:200

WB analysis of various sample extracts using JX10023 Caspase8 (cleaved Asp374) antibody.