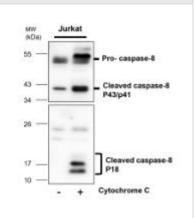

Dilution: 1:200

IHC-P analysis of human cancer tissue section using JX10023 Caspase8 (cleaved Asp374) antibody.

Dilution: 1:200

WB analysis of various sample extracts using JX10023 Caspase8 (cleaved Asp374) antibody.

Loading amount: 50 µg per lane

Dilution: 1:1000

WB analysis of various sample extracts using JX10023 Caspase8 (cleaved Asp374) antibody.

Loading amount: 50 µg per lane

Dilution: 1:1000