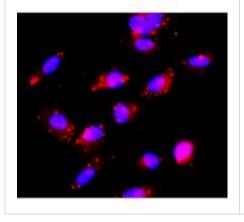

ICC/IF analysis of 4% paraformaldehyde fixed cells using JX10023 Caspase8 (cleaved Asp374) antibody (Red) counterstained with DAPI (blue). Permeabilization: 0.1% NP-40 for 10 min at

RT

Dilution: 1:150

IHC-P analysis of human colon cancer tissue section using JX10023 Caspase8 (cleaved Asp374) antibody.