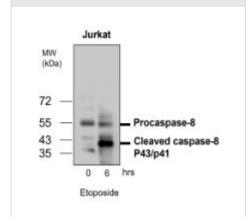

Dilution: 1:200

IHC-P analysis of human cancer tissue section using JX10023 Caspase8 (cleaved Asp374) antibody.

Dilution: 1:200

WB analysis of various sample extracts using JX10023 Caspase8 (cleaved Asp374) antibody.

Loading amount: 50 µg per lane

Dilution: 1:1000

WB analysis of various sample extracts using JX10023 Caspase8 (cleaved Asp374) antibody.

Loading amount: 50 µg per lane

Dilution: 1:1000