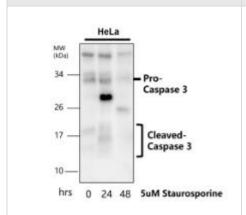

Dilution: 1:800

WB analysis of various sample extracts using JX10022 Caspase3 (cleaved Asp175) antibody.

Loading amount: 50 µg per lane

Dilution: 1:800

WB analysis of various sample extracts using JX10022 Caspase3 (cleaved Asp175) antibody.

Loading amount: 30 µg per lane

Dilution: 1:1000