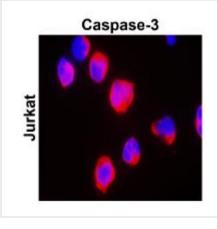

ICC/IF analysis of 4% paraformaldehyde fixed cells using JX10022 Caspase3 (cleaved Asp175) antibody (Red) counterstained with DAPI (blue). Permeabilization: 0.1% NP-40 for 10 min at RT Dilution: 1:400