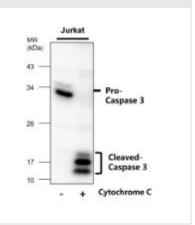

IHC-P analysis of human cancer tissue section using JX10022 Caspase3 (cleaved Asp175) antibody.

Dilution: 1:200

WB analysis of various sample extracts using JX10022 Caspase3 (cleaved Asp175) antibody.

Loading amount: 50 µg per lane

Dilution: 1:800

WB analysis of various sample extracts using JX10022 Caspase3 (cleaved Asp175) antibody.

Loading amount: 50 µg per lane

Dilution: 1:800

WB analysis of various sample extracts using JX10022 Caspase3 (cleaved Asp175) antibody.