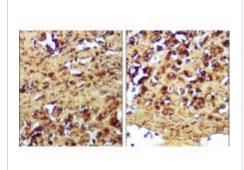

IHC-P analysis of human cancer tissue section using JX10022 Caspase3 (cleaved Asp175) antibody.

Dilution: 1:200

WB analysis of various sample extracts using JX10022 Caspase3 (cleaved Asp175) antibody.

Loading amount: 50 µg per lane