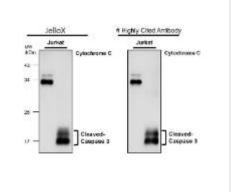

Dilution: 1:800

WB analysis of various sample extracts using JX10022 Caspase3 (cleaved Asp175) antibody.

Loading amount: 50 µg per lane

Dilution: 1:800

WB analysis of various sample extracts using JX10022 Caspase3 (cleaved Asp175) antibody.

Loading amount: 30 µg per lane

Dilution: 1:1000