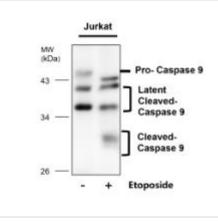

WB analysis of various sample extracts using JX10020 Caspase9 (cleaved Asp330) antibody. Loading amount: 50 µg per lane Dilution: 1:500