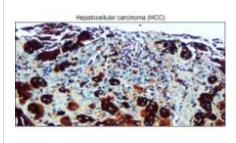

WB analysis of various sample extracts using JX10006 ALPK2 antibody. Loading amount: 40 µg per lane

IHC-P analysis of hepatocellular carcinoma (HCC) tissue section using JX10006 ALPK2 antibody.

IHC-P analysis of hepatocellular carcinoma (HCC) tissue section using JX10006 ALPK2 antibody.

Dilution: 1:200

Dilution: 1:200