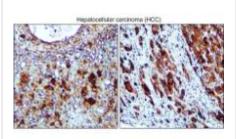

WB analysis of various sample extracts using JX10006 ALPK2 antibody. Loading amount: 40 µg per lane

IHC-P analysis of hepatocellular carcinoma (HCC) tissue section using JX10006 ALPK2 antibody.

IHC-P analysis of hepatocellular carcinoma (HCC) tissue section using JX10006 ALPK2 antibody.

Dilution: 1:200

Dilution: 1:200