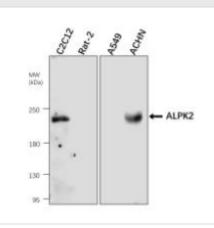

WB analysis of various sample extracts using JX10006 ALPK2 antibody. Loading amount: 40 µg per lane

IHC-P analysis of hepatocellular carcinoma (HCC) tissue section using JX10006 ALPK2 antibody.

IHC-P analysis of hepatocellular carcinoma (HCC) tissue section using JX10006 ALPK2 antibody.

Dilution: 1:200

Dilution: 1:200