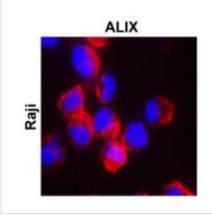

ICC/IF analysis of 4% paraformaldehyde fixed cells using JX10004 ALIX antibody (Red) counterstained with DAPI (blue). Permeabilization: 0.1% NP-40 for 10 min at

RT

Dilution: 1:400

WB analysis of various sample extracts using JX10004 ALIX antibody. Loading amount: 35 µg per lane