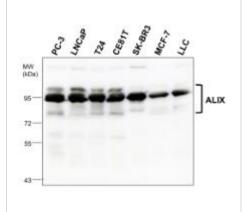

ICC/IF analysis of 4% paraformaldehyde fixed cells using JX10004 ALIX antibody (Red) counterstained with DAPI (blue). Permeabilization: 0.1% NP-40 for 10 min at

RT

Dilution: 1:400

WB analysis of various sample extracts using JX10004 ALIX antibody. Loading amount: 35 µg per lane

Dilution: 1:1000

IHC-P analysis of human cancer tissue section using JX10004 ALIX antibody.

Dilution: 1:200

| IHC-P analysis of human cancer tissue section using JX10004 ALIX antibody.  Dilution: 1:200 | IHC-P analysis of human cancer tissue section using JX10004 ALIX antibody.  Dilution: 1:200 |
|---------------------------------------------------------------------------------------------|---------------------------------------------------------------------------------------------|
|                                                                                             |                                                                                             |